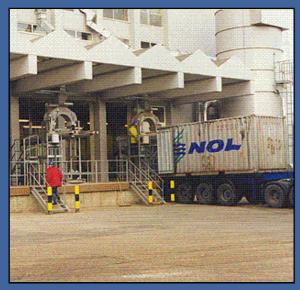

## **BULK CONTAINER LOADER**

The Turner Bulk Container Loader has for many years been utilised for the loading of malt and fish meal products into lined bulk containers. As with many bulk materials malt products require a system that can handle product in a gentle manner whilst providing efficient loading characteristics to maximise the useful volume available within a lined container.

The Turner Bulk Container Loader offers a host of advantages to the transportation of containerised bulk materials. The Bulk Container Loader is produced in several forms and enables a diverse range of materials to be loaded into lined rear opening containers, of either 20 or 40 foot type.

The machine consists of a twin tubular boom conveyor assembly driven either by a single or twin geared motor mounted on each shaft, dependent on application. The boom itself is mounted on a hydraulically operated frame on runway beams, with the booms capable of being inserted and withdrawn from the container. In addition the boom has the ability to be adjusted in height to allow material to be effectively loaded with minimal product damage.

Provided in either a fixed installation or mounted on a suitable trailer as a mobile unit, the **Turner** Bulk Container Loader offers a unique purpose-built solution to the containerising of bulk materials and commodities.