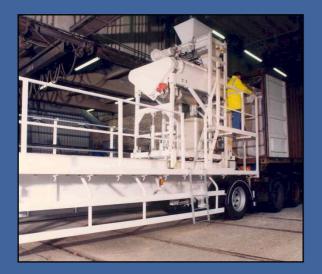

## **BULK CONTAINER LOADER**

The Turner Bulk Container Loader has for many years been utilised for the loading of malt and fish meal products into lined bulk containers. As with many bulk materials malt products require a system that can handle product in a gentle manner whilst providing efficient loading characteristics to maximise the useful volume available within a lined container.

The Turner Bulk Container Loader offers a host of advantages to the transportation of containerised bulk materials. The Bulk Container Loader is produced in several forms and enables a diverse range of materials to be loaded into lined rear opening containers, of either 20 or 40 foot type.

The machine consists of a twin tubular boom conveyor assembly driven either by a single or twin geared motor mounted on each shaft, dependent on application. The boom itself is mounted on a hydraulically operated frame on runway beams, with the booms capable of being inserted and withdrawn from the container. In addition the boom has the ability to be adjusted in height to allow material to be effectively loaded with minimal product damage.

Provided in either a fixed installation or mounted on a suitable trailer as a mobile unit, the **Turner** Bulk Container Loader offers a unique purpose-built solution to the containerising of bulk materials and commodities.